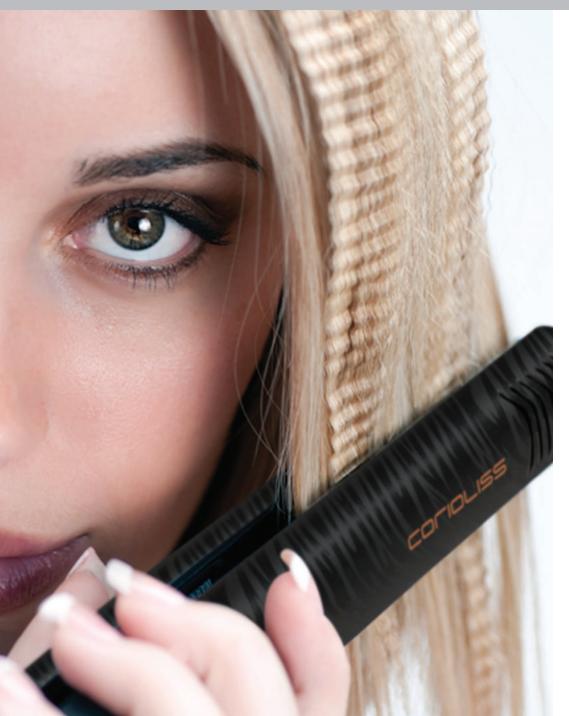

**TEMPERATURE DIAL** adjustable for your own hair, temperature control of 60-210°C ideal for use with all hair types/styles.

| THE                     |         | NAMEBIG WAVE           | PLATE MATERIAL           | FEATURES<br>Locking System, dual voltage | SUK |
|-------------------------|---------|------------------------|--------------------------|------------------------------------------|-----|
| CORIOLISS<br>COLLECTION | BIGWAVE | CATEGORY<br>DEEP WAVER | TEMPERATURE<br>120-220°C | FINISH                                   |     |

Create incredible body and movement with the Big Wave styling iron, designed to give your hair extreme root lift and texture. Easy to use to achieve fabulous results, go extreme or keep it subtle, the Big Wave can give your hair some serious lift.

### **FEATURES & BENEFITS**

The Big Wave features dual voltage circuitry design for global usage. The heat can be controlled with the temperature control dial, ideal for use with all hair types. Soft touch finish is designed for maximum comfort and grip whilst styling and the pack also includes a protective finger glove for extra protection.