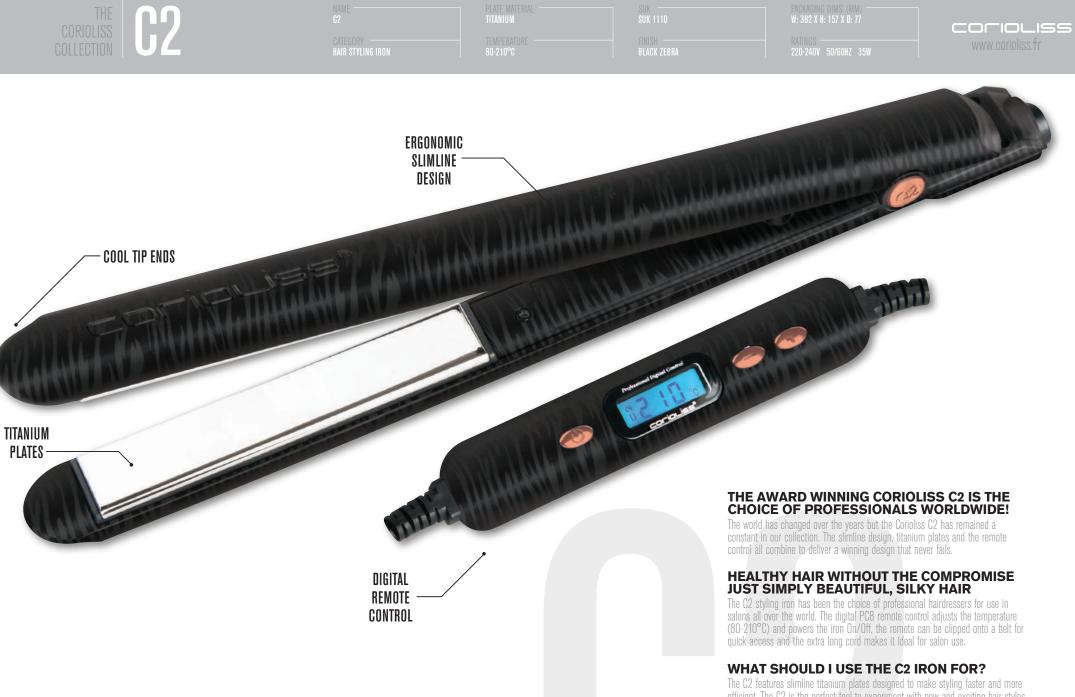

360°

The C2 features slimline titanium plates designed to make styling faster and more efficient. The C2 is the perfect tool to experiment with new and exciting hair styles. Super-smooth titanium glides over the hair and the floating plates create perfect alignment which means less damage and more contact.

### CORIOLISS COLLECTION CO2FEATURES

**REMOTE CONTROL** for quick heat control and the ultimate in professional salon styling, adjustable for your own unique requirements.

TITANIUM PLATES super-smooth professional slimline floating plates for effortless glide over the hair for faster styling with less damage.

**PURE CERAMIC** heating element for super-fast heat up time and response. Naturally emitted negative ions help to eliminate frizz.

♦

**TRAVEL POUCH** pack includes a travel pouch with a unique fold-out design, ideal for safe storage.