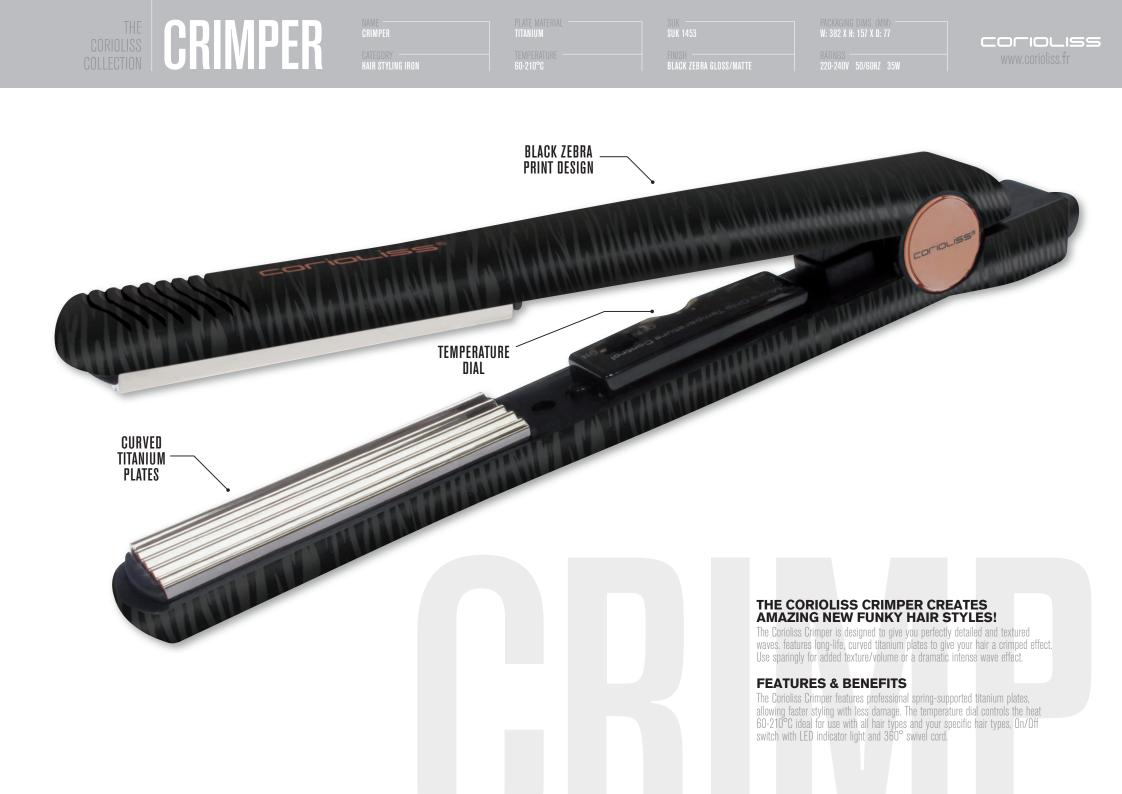

### CORIOLISS COLLECTION CRIMPERFEATURES

**CRIMPED PLATES** designed to give your hair perfectly detailed textured 'crimped' waves, gives added texture and a dramatic style.

**PROFESSIONAL TITANIUM** long-life plates for faster styling with less damage, the ultimate salon styling at home.