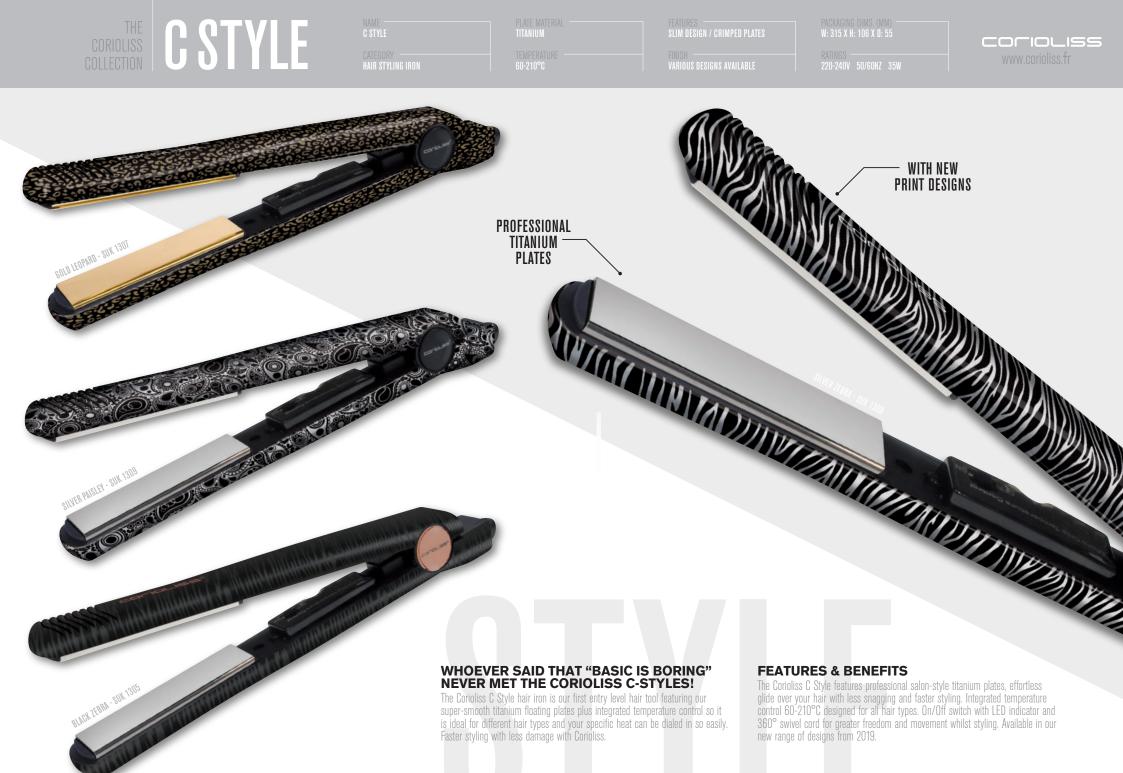

## CORIOLISS COLLECTION COSTYLEFEATURES

**TEMPERATURE DIAL** adjustable for your own hair, temperature control of 60-210°C ideal for use with all hair types/styles.

**CREATE YOUR PERFECT STYLE** straighten, curl, flick and wave all with 1 styling iron. The C Style is the ideal tool for new exciting styles.

**SALON STYLE CORD** professional tangle-free cable for greater freedom. 360° Swivel base allows better movement.

### CORIOLISS COLLECTION CRIMPERFEATURES

**CRIMPED PLATES** designed to give your hair perfectly detailed textured 'crimped' waves, gives added texture and a dramatic style.

**PROFESSIONAL TITANIUM** long-life plates for faster styling with less damage, the ultimate salon styling at home.

**TEMPERATURE DIAL** adjustable for your own hair, temperature control of 60-210°C ideal for use with all hair types/styles.

| THE                     |         | NAMEBIG WAVE           | PLATE MATERIAL           | FEATURES<br>Locking System, dual voltage | SUK |
|-------------------------|---------|------------------------|--------------------------|------------------------------------------|-----|
| CORIOLISS<br>COLLECTION | BIGWAVE | CATEGORY<br>DEEP WAVER | TEMPERATURE<br>120-220°C | FINISH                                   |     |