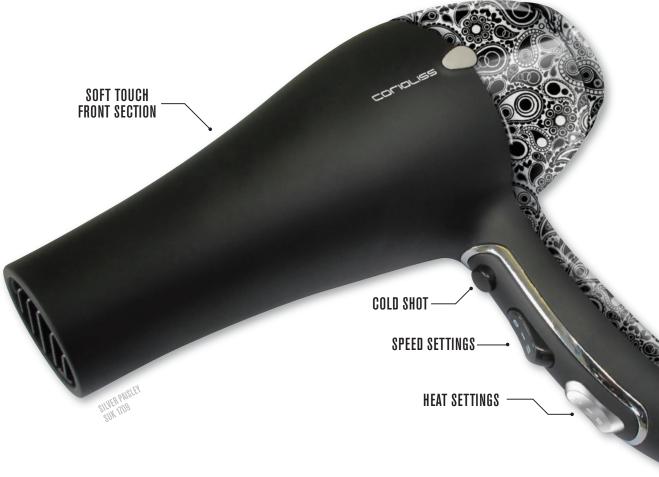

**ERGONOMIC BODY** feels great to use, for supreme comfort and grip with professional controls at your fingertips.

**MAXIMUM AIRFLOW** for a super-fast drying time and optimum performance with every use, **215** m³/min the Corioliss Flow dryer delivers!

### **FEATURES & BENEFITS**

Professional 2000W turbo lightweight motor for extreme drying and performance. The controls are 2x speed and 2x heat settings plus a cold shot button ideal for setting styles. Removable and washable filter, 2.8m salon style cord with hanging loop and the pack includes two concentrated airflow nozzles.

## CORIOLISS COLLECTION FLOW ULTRAFEATURES

SF

**2000W TURBO MOTOR** provides incredible power to deliver professional salon blow-drying in super-fast time with gorgeous results.

**SUPREME CONTROL** with 2x speed settings and 2x temperature adjustments, ideal for use with all hair types no matter what your style.