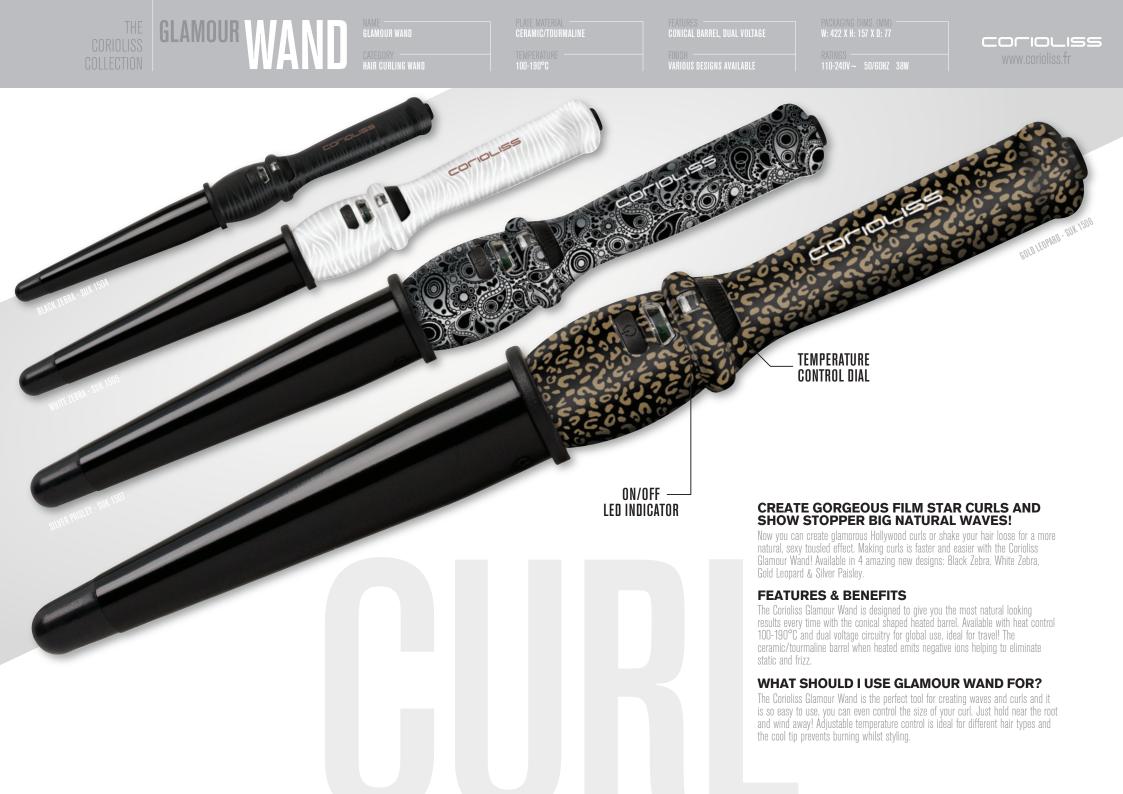

### CORIOLISS GLAMOUR WANDFEATURES

THE CONICAL BARREL gives more natural looking results, ideal for creating glamorous Hollywood curls or shake them loose for a sexy tousled style!

GLORIOUS SHINE & PROTECTION see for yourself the instant results after styling, your hair will look and feel smoother with more vitality.

**GENTLE HEAT CONTROL** for the ultimate in professional salon styling, adjustable for your own unique style.

www.corioliss.fr