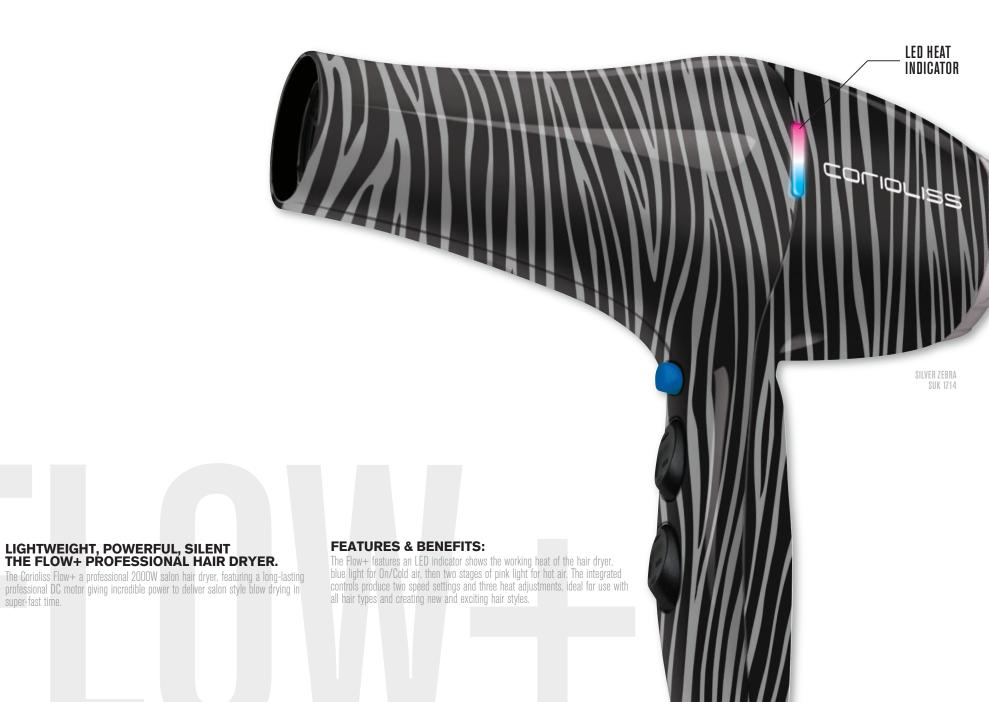

## CORIOLISS COLLECTION FLOW-FEATURES

SF

**2000W TURBO MOTOR** provides incredible power to deliver professional salon blow-drying in super-fast time with gorgeous results.

**SUPREME CONTROL** with 2x speed settings and 3x temperature adjustments, ideal for use with all hair types no matter what your style.

**LED INDICATOR** shows the working heat of the hair dryer, blue light for On/Cold air, then two stages of pink light for hot air.

**ERGONOMIC BODY** feels great to use, for supreme comfort and grip with professional controls at your fingertips.

2X ATTACHMENT NOZZLES included for more concentrated and direct airflow, ideal for use with round brushes or create volume & body.