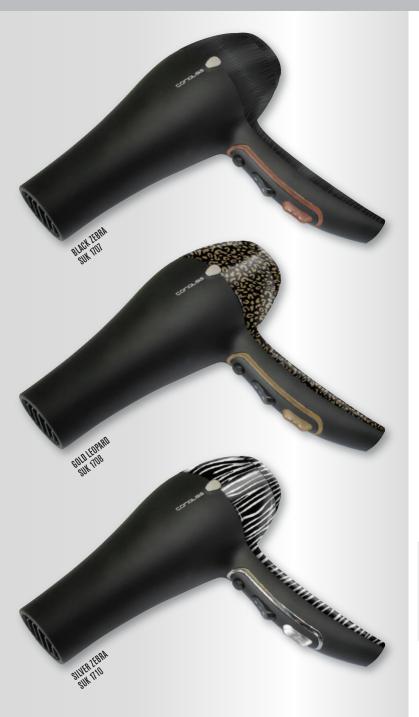

## CORIOLISS COLLECTION FLOW-FEATURES

SF

**2000W TURBO MOTOR** provides incredible power to deliver professional salon blow-drying in super-fast time with gorgeous results.

**SUPREME CONTROL** with 2x speed settings and 3x temperature adjustments, ideal for use with all hair types no matter what your style.

**LED INDICATOR** shows the working heat of the hair dryer, blue light for On/Cold air, then two stages of pink light for hot air.

**ERGONOMIC BODY** feels great to use, for supreme comfort and grip with professional controls at your fingertips.

2X ATTACHMENT NOZZLES included for more concentrated and direct airflow, ideal for use with round brushes or create volume & body.