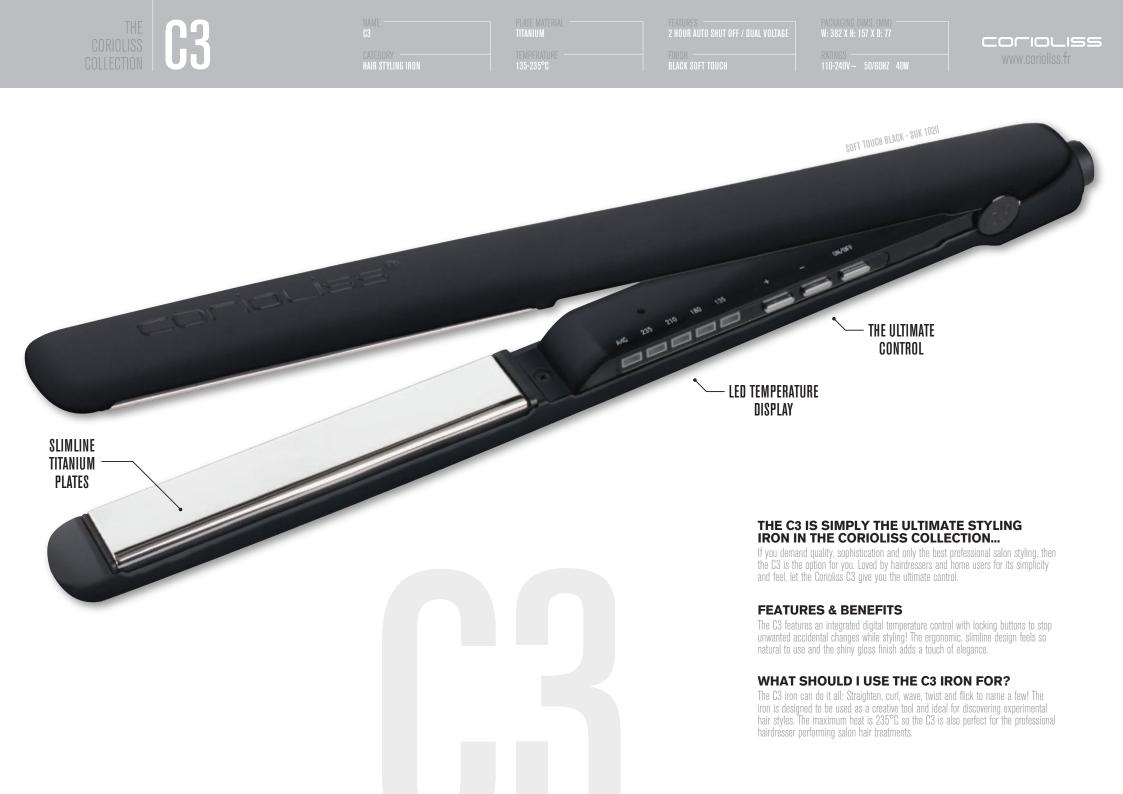

### CORIOLISS COLLECTION COBOCICIENCES

COLIOS

**GOLD PAISLEY - SUK 1022** 

÷

GENTLE HEAT CONTROL for the ultimate in professional salon styling, adjustable for your own unique style 135-235°C.

ZZZ

SAFETY SLEEP MODE for added peace of mind

**DUAL VOLTAGE** circuitry for global compatibility. The C3 is the ideal holiday companion, flawless

**SALON STYLE CORD** professional tangle-free

TITANIUM PLATES ultra-smooth floating plates for perfect alignment and effortless

360°

The C2 features slimline titanium plates designed to make styling faster and more efficient. The C2 is the perfect tool to experiment with new and exciting hair styles. Super-smooth titanium glides over the hair and the floating plates create perfect alignment which means less damage and more contact.