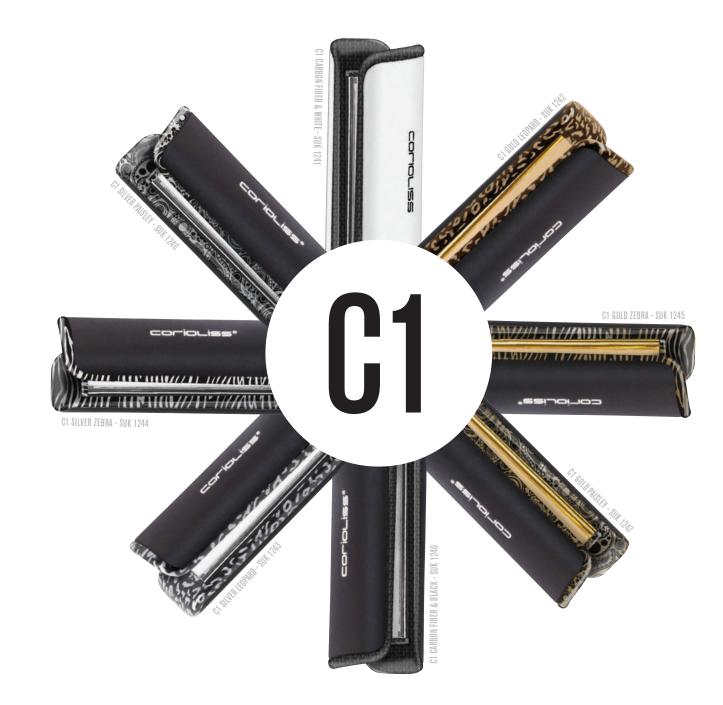

nd more efficient. The C2 is the perfect tool to experiment with new and exciting hair styles. Super-smooth titanium glides over the hair and the floating plates create perfect alignment which means less damage and more contact.

### CORIOLISS COLLECTION CO2FEATURES





**REMOTE CONTROL** for quick heat control and the ultimate in professional salon styling, adjustable for your own unique requirements.

TITANIUM PLATES super-smooth professional slimline floating plates for effortless glide over the hair for faster styling with less damage.



**PURE CERAMIC** heating element for super-fast heat up time and response. Naturally emitted negative ions help to eliminate frizz.







♦

**TRAVEL POUCH** pack includes a travel pouch with a unique fold-out design, ideal for safe storage.









TITANIUM PLATES super-smooth professional plates for effortless glide ovre the hair for faster styling with less damage.



**GENTLE HEAT CONTROL** for the ultimate in professional salon styling, adjustable for your own unique style 135-235°C.



**CREATE YOUR PERFECT STYLE** ideal for use with all different hair types and creating new, exciting styles, get creative with the C1.



**ERGONOMIC COMPACT BODY** feels great to use for supreme comfort whilst styling, ideal for professional use or at home.



**DUAL VOLTAGE** circuitry for global compatibility. The C3 is the ideal holiday companion, flawless hair wherever your travels may take you!



**TRAVEL POUCH** pack includes a travel pouch with a unique fold-out design, ideal for safe storage.



**SALON STYLE CORD** professional tangle