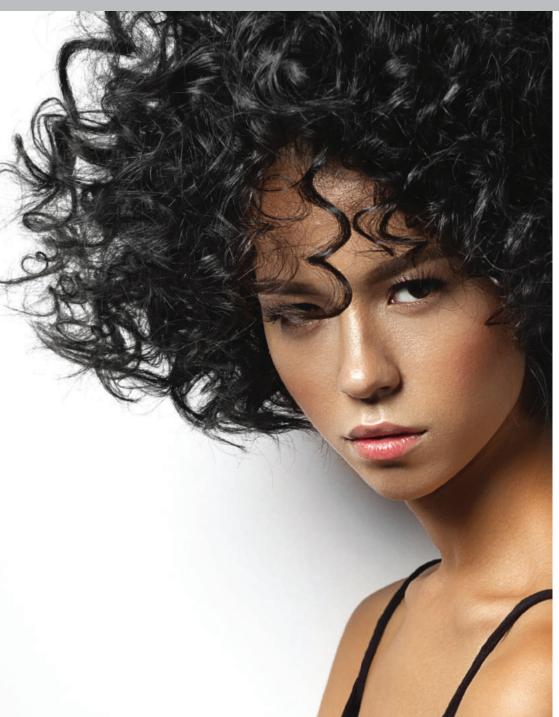

### CORIOLISS GLAMOUR WANDFEATURES

THE CONICAL BARREL gives more natural looking results, ideal for creating glamorous Hollywood curls or shake them loose for a sexy tousled style!

GLORIOUS SHINE & PROTECTION see for yourself the instant results after styling, your hair will look and feel smoother with more vitality.