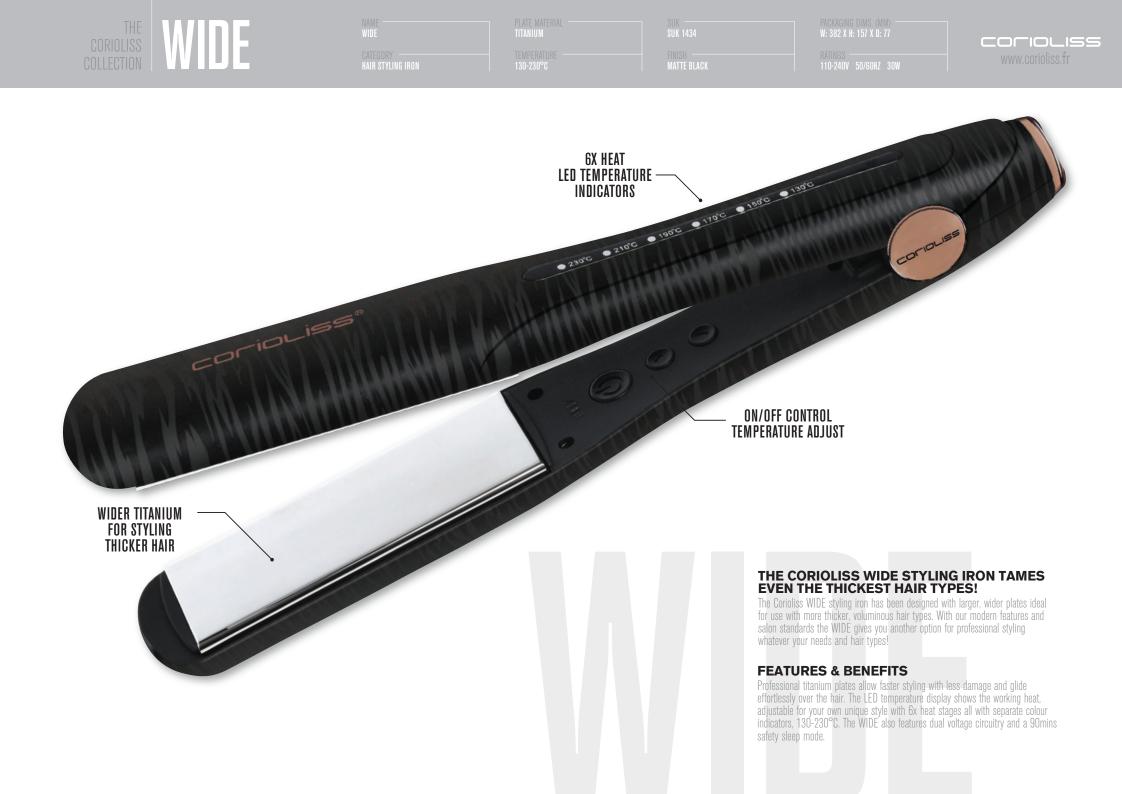

### CORIOLISS COLLECTION

WIDER PLATES are perfect for use with thicker and more voluminous hair, designed to tame the most wildest and unruly hair types!

**SUPER-SMOOTH TITANIUM** professional plates glide effortlessly over the hair for faster styling with less damage, ultimate salon control.

LED TEMPERATURE DISPLAY shows working heat and adjustable for your own unique hair type. 6x heat stages with separate colour: 130-230°C.

**CREATE YOUR PERFECT STYLE** ideal for use with all different hair types and creating new, exciting styles, get creative with Corioliss.

360°

**DUAL VOLTAGE** circuitry for global compatibility. The Wide is the ideal holiday companion, flawless hair wherever your travels may take you!

SALON STYLE CORD professional tangle-free 3m cable for greater freedom, 360° Swivel base allows better movement.